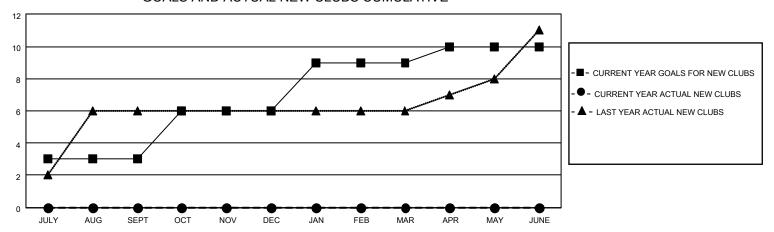

## MONTHLY MEMBERSHIP PROGRESS REPORT

LOCATION INDIA District 324 M Results as of: 1/31/2023

| Clubs RESULTS FOR 2022-2023 |   |   |   | Members RESULTS FOR 2022-2023 |     |     |     |
|-----------------------------|---|---|---|-------------------------------|-----|-----|-----|
|                             |   |   |   |                               |     |     |     |
| JULY/AUG/SEPT               | 3 | 0 | 0 | JULY/AUG/SEPT                 | 65  | 343 | 88  |
| OCT/NOV/DEC                 | 3 | 0 | 6 | OCT/NOV/DEC                   | 65  | 93  | 454 |
| JAN/FEB/MAR                 | 3 | 0 | 0 | JAN/FEB/MAR                   | 65  | 368 | 17  |
| APR/MAY/JUNE                | 1 | 0 | 0 | APR/MAY/JUNE                  | 105 | 0   | 0   |

## GOALS AND ACTUAL NEW CLUBS CUMULATIVE



## GOALS AND ACTUAL MEMBERS CUMULATIVE



| DROPPED CLUBS: 6 |     | 97 CLUBS OF 191 ADDED 1 OR<br>MORE NEW MEMBERS | GENDER DISTRIBUTION                   |                                  |  |
|------------------|-----|------------------------------------------------|---------------------------------------|----------------------------------|--|
|                  |     | NORE NEW WEINBERS                              | MALE<br>FEMALE                        | 4,398 (70.98%)<br>1,796 (28.99%) |  |
| DROPPED MEMBERS  |     |                                                | NON BINARY PREFER NOT TO ANSWER       | 1 (0.02%)                        |  |
| DECEASED         | 14  |                                                | FREFER NOT TO ANSWER                  | 1 (0.02 70)