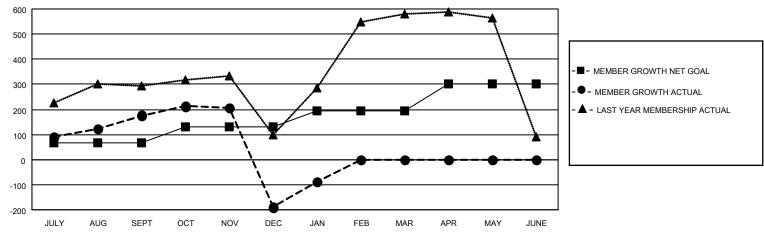

## GOALS AND ACTUAL MEMBERS CUMULATIVE

| DROPPED CLUBS: 6 |     | 97 CLUBS OF 191 ADDED 1 OR<br>MORE NEW MEMBERS | GENDER DISTRIBUTION                   |                                  |  |
|------------------|-----|------------------------------------------------|---------------------------------------|----------------------------------|--|
|                  |     | NORE NEW WEINBERS                              | MALE<br>FEMALE                        | 4,398 (70.98%)<br>1,796 (28.99%) |  |
| DROPPED MEMBERS  |     |                                                | NON BINARY PREFER NOT TO ANSWER       | 1 (0.02%)                        |  |
| DECEASED         | 14  |                                                | FREFER NOT TO ANSWER                  | 1 (0.02 70)                      |  |
| CLUB CANCELLED   | 306 | CLICK HERE FOR CUMULATIVE                      | TOTAL FAMILY UNIT MEMBERS             | 3,247                            |  |
| OTHER            | 239 | MEMBERSHIP DATA                                |                                       |                                  |  |
| TOTAL 559        |     |                                                | FAMILY MEMBERS PAYING HALF DUES 1,270 |                                  |  |
|                  |     |                                                |                                       |                                  |  |